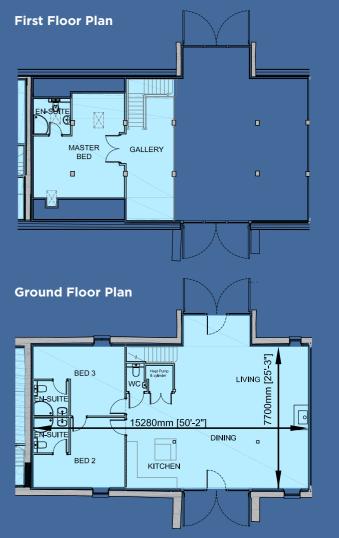

# Barn House | Manor Barns

# Enjoy a Superior Specification

### Kitchen

- A bespoke high gloss Kitchen featuring a stunning Quartz Worktop
- Siemens 800mm Induction Hob
- Siemens Integrated Double Oven
- Siemens Integrated Microwave
- Elica feature Extract Hood
- Caple Wine Cellar
- Siemens Integrated Fridge/Freezer
- Siemens Integrated Dishwasher
- Siemens Integrated Washer/Dryer
- 1½ Bowl Stainless Steel Under Mount Sink
- Hans Grohe Tap with Pullout Mixer
- LED Spot and Plinth Lights with Feature Under Cupboard Lighting

#### **En-suites**

- A stunning range of Duravit
  Sanitaryware and Hans Grohe Taps
- Matki Shower Trays and Screens to all En-suites
- Grohe Shower Valve with Rainhead Shower to Master Bedroom En-suite
- Vanity Unit with Duravit Bowl Sinks to Master Bedroom En-su