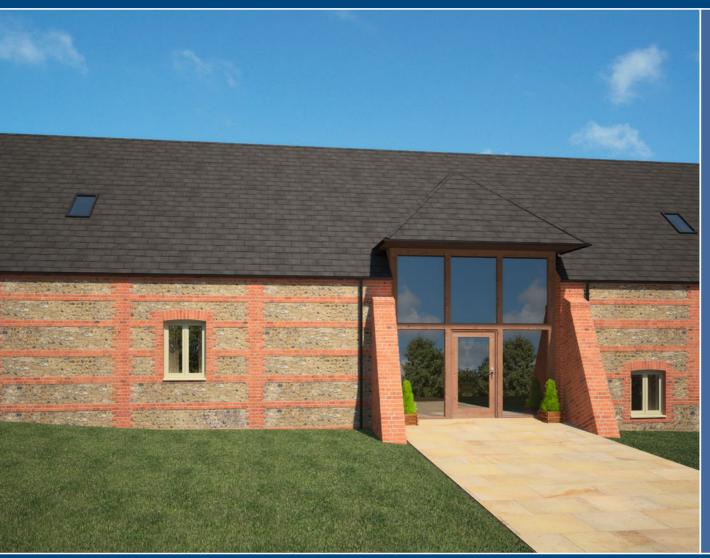

# Barn House | Manor Barns

## **Finishes and Decorations**

- Two Full height Glazed Oak Screens to Old Threshing Door Openings
- Oak Front Door within Fully Glazed Oak Screen
- Oak Rear Door within Fully Glazed Oak Screen
- Pebble Grey Flush Casement Windows, with Chrome Ironmongery
- Oak Solid Cottage Internal Doors with Chrome Ironmongery
- Crown Emulsion to Walls
- Smooth White Ceilings throughout
- Feature Beams, Trusses and Purlins
- Deep Skirtings and Architraves throughout all finished with White Eggshell
- Stunning Oak Staircase
- Firebelly Glass Fronted Wood Burning Stove